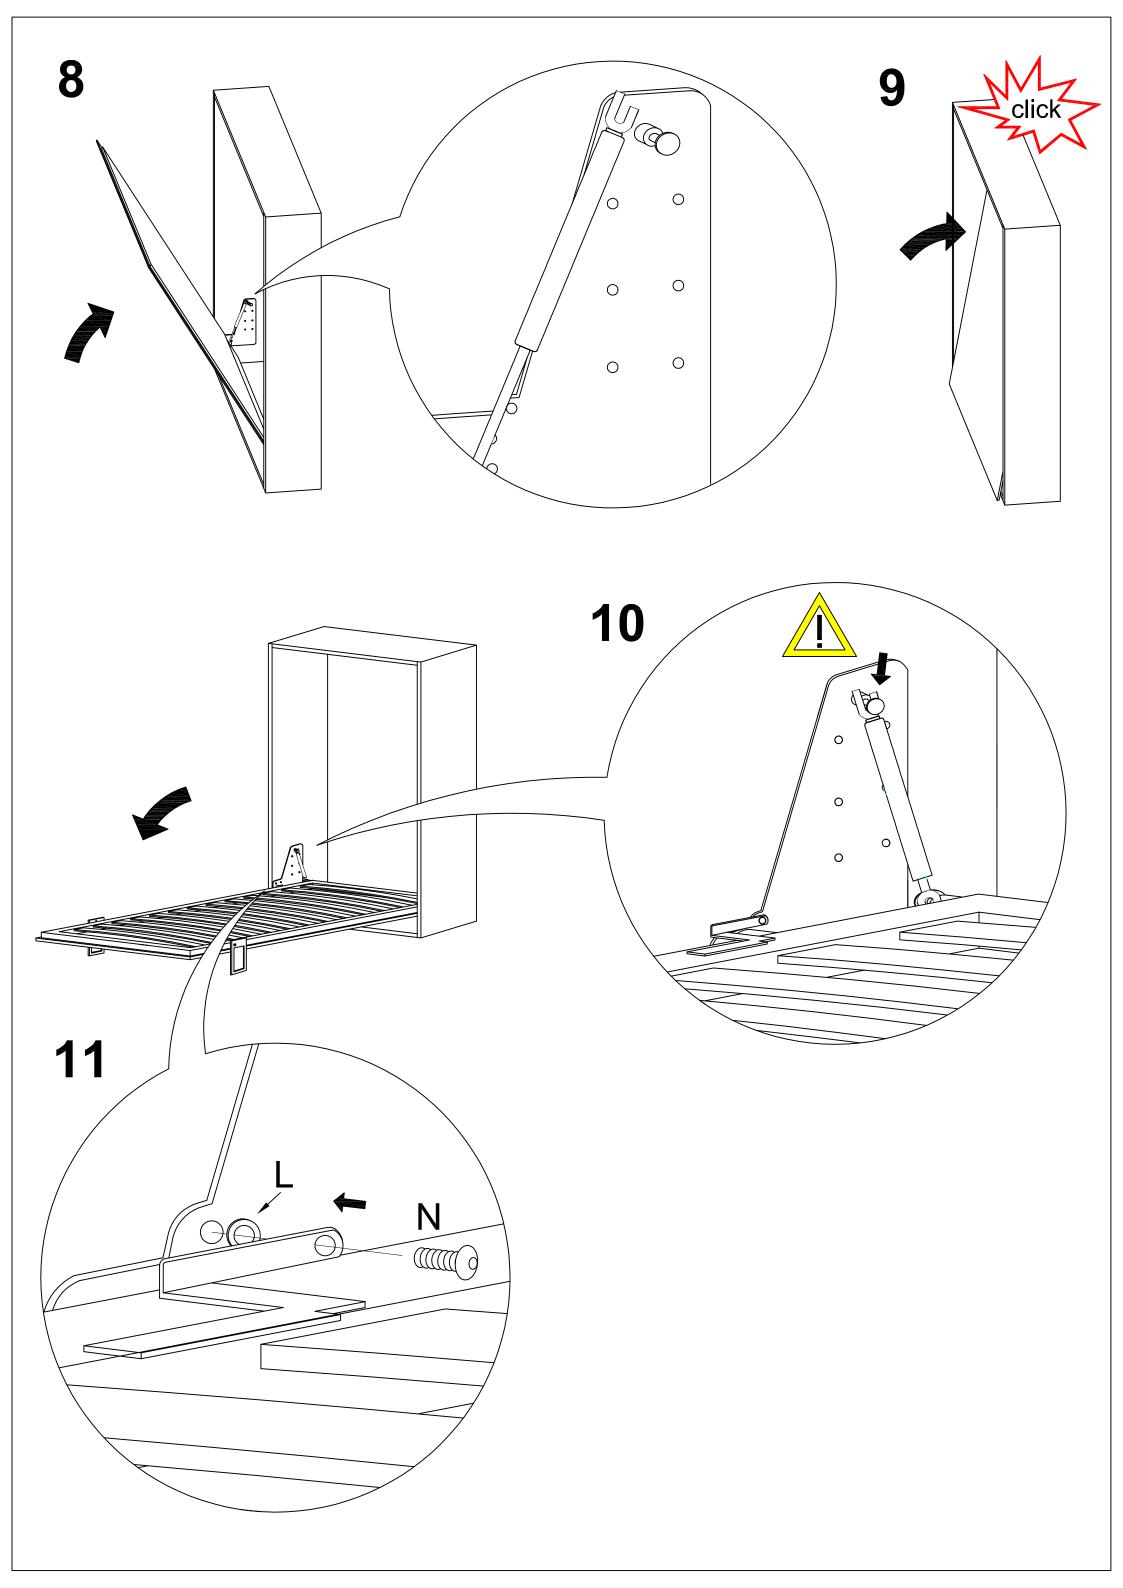

## MONTAGGIO - MOUNTING

Assicuratevi di aver fissato il vostro mobile alla parete contro il ribaltamento, poichè le pareti sono di materiali diversi il fissaggio alla parete non è incluso

Make sure to fix your cabinet to the wall.

As wall materials vary, plates and screws for fixing to wall are not included.