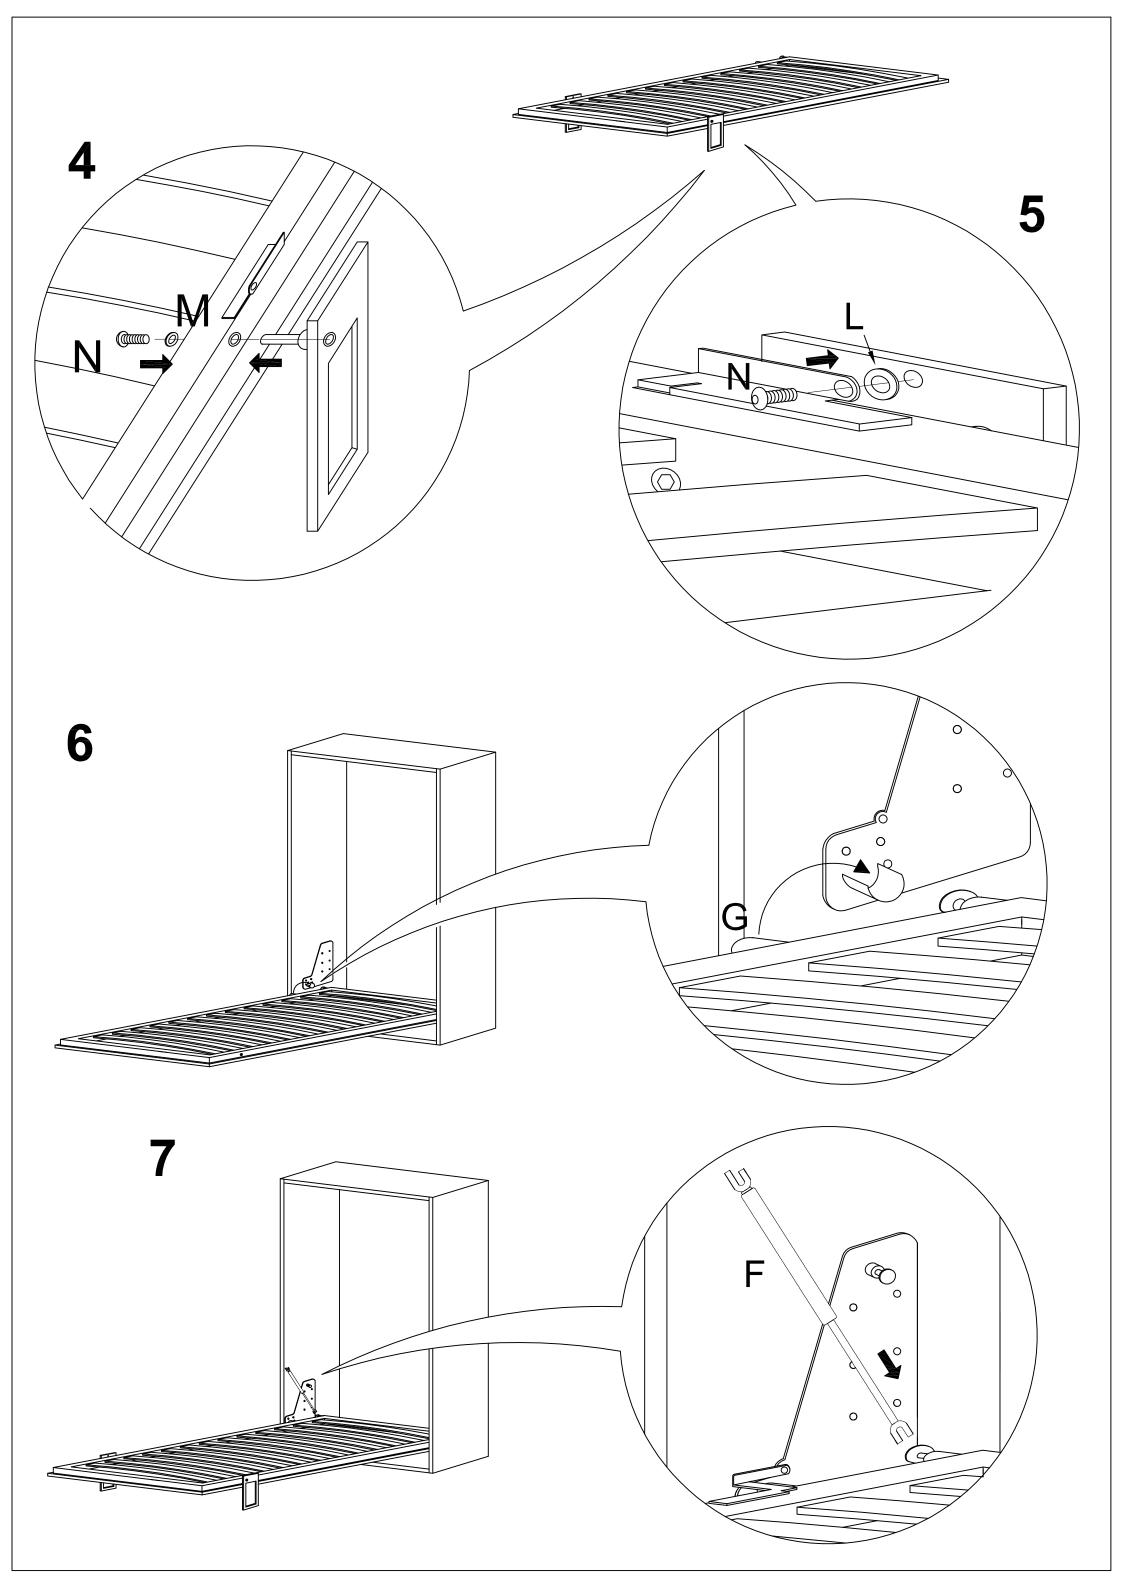

## MONTAGGIO - MOUNTING

Assicuratevi di aver fissato il vostro mobile alla parete contro il ribaltamento, poichè le pareti sono di materiali diversi il fissaggio alla parete non è incluso

Make sure to fix your cabinet to the wall.

As wall materials vary, plates and screws for fixing to wall are not included.