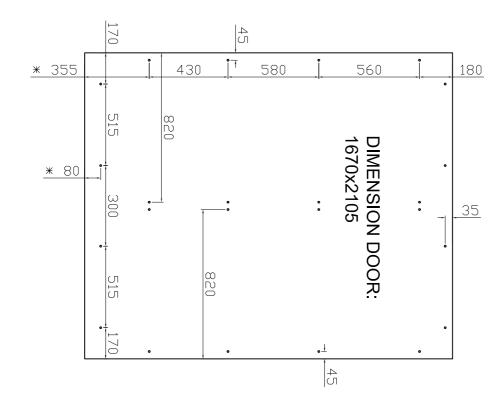

#### HOLES FOR RIGHT AND LEFT SIDE

C

э (

ĩ

THREADED BUSH 6MA

**EXAMPLE DOOR**DIMENSION DOOR 1670x2105 with BASE 25mm + FOOT 5mm
if you change base dimension you have to change door size and holes (\*)

CLICK-V 1630x2020 LIT160V