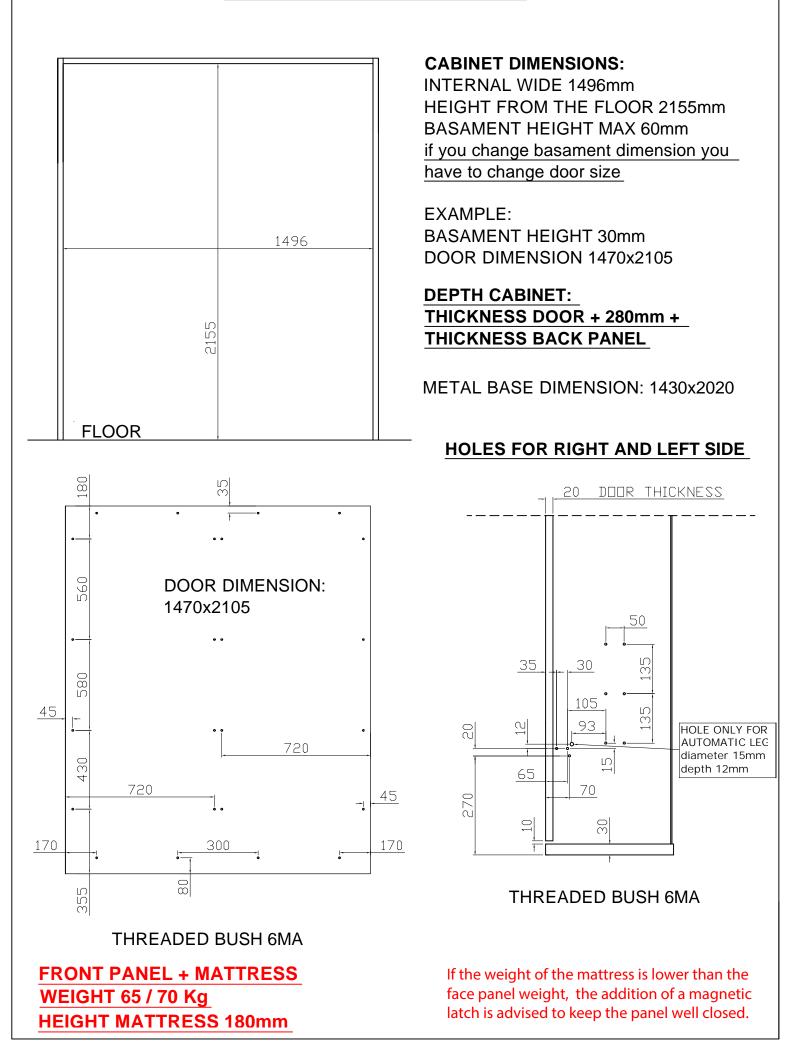

# ART. CLICK-V SINGOLO / SINGLE

## MONTAGGIO - MOUNTING



Assicuratevi di aver fissato il vostro mobile alla parete contro il ribaltamento, poichè le pareti sono di materiali diversi il fissaggio alla parete non è incluso

Make sure to fix your cabinet to the wall.

As wall materials vary, plates and screws for fixing to wall are not included.











### CLICK-V 930x2020

LIT90V



CLICK-V 1430x 2020 LIT140V



#### CLICK-V 1630x2020 LIT160V

| 1696  | CABINET DIMENSIONS:<br>INTERNAL WIDE 1696mm<br>HEIGHT FROM THE FLOOR 2155mm<br>BASAMENT HEIGHT MAX 60mm<br>DEPTH CABINET:<br>THICKNESS DOOR + 280mm +<br>THICKNESS BACK PANEL<br>H. MATTRESS 180mm<br>mattress for different heights with<br>changing the depth of cabinet |
|-------|----------------------------------------------------------------------------------------------------------------------------------------------------------------------------------------------------------------------------------------------------------------------------|
| 2155  | FRONTAL PANEL + MATTRESS WEIGHT 75Kg<br>WEIGHT MATTRESS ≥ WEIGHT FRONTAL PANEL