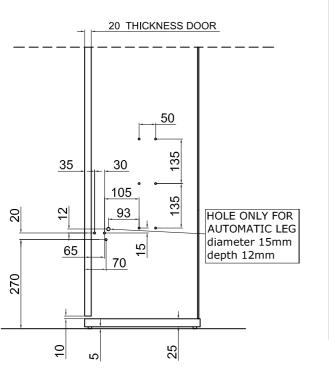

#### HOLES FOR RIGHT AND LEFT SIDE

C

э (

ĩ

THREADED BUSH 6MA

**EXAMPLE DOOR**DIMENSION DOOR 1670x2105 with BASE 25mm + FOOT 5mm
if you change base dimension you have to change door size and holes (\*)

CLICK-V 1630x2020 LIT160V