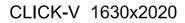

#### CLICK-V 1630x2020 LIT160V

| 1696  | CABINET DIMENSIONS:<br>INTERNAL WIDE 1696mm<br>HEIGHT FROM THE FLOOR 2155mm<br>BASAMENT HEIGHT MAX 60mm<br>DEPTH CABINET:<br>THICKNESS DOOR + 280mm +<br>THICKNESS BACK PANEL<br>H. MATTRESS 180mm<br>mattress for different heights with<br>changing the depth of cabinet |
|-------|----------------------------------------------------------------------------------------------------------------------------------------------------------------------------------------------------------------------------------------------------------------------------|
| 2155  | FRONTAL PANEL + MATTRESS WEIGHT 75Kg<br>WEIGHT MATTRESS ≥ WEIGHT FRONTAL PANEL                                                                                                                                                                                             |
| FLOOR | <i>if WEIGHT MATTRESS</i> < <u>WEIGHT FRONTAL PANEL</u><br><u>USE OUR CLOSURES:</u><br>A51 <u>TUBE WITH MAGNET</u><br>A52 LOCK                                                                                                                                             |

#### HOLES FOR RIGHT AND LEFT SIDE

C

э (

ĩ

THREADED BUSH 6MA

**EXAMPLE DOOR**DIMENSION DOOR 1670x2105 with BASE 25mm + FOOT 5mm
if you change base dimension you have to change door size and holes (\*)

CLICK-V 1630x2020 LIT160V