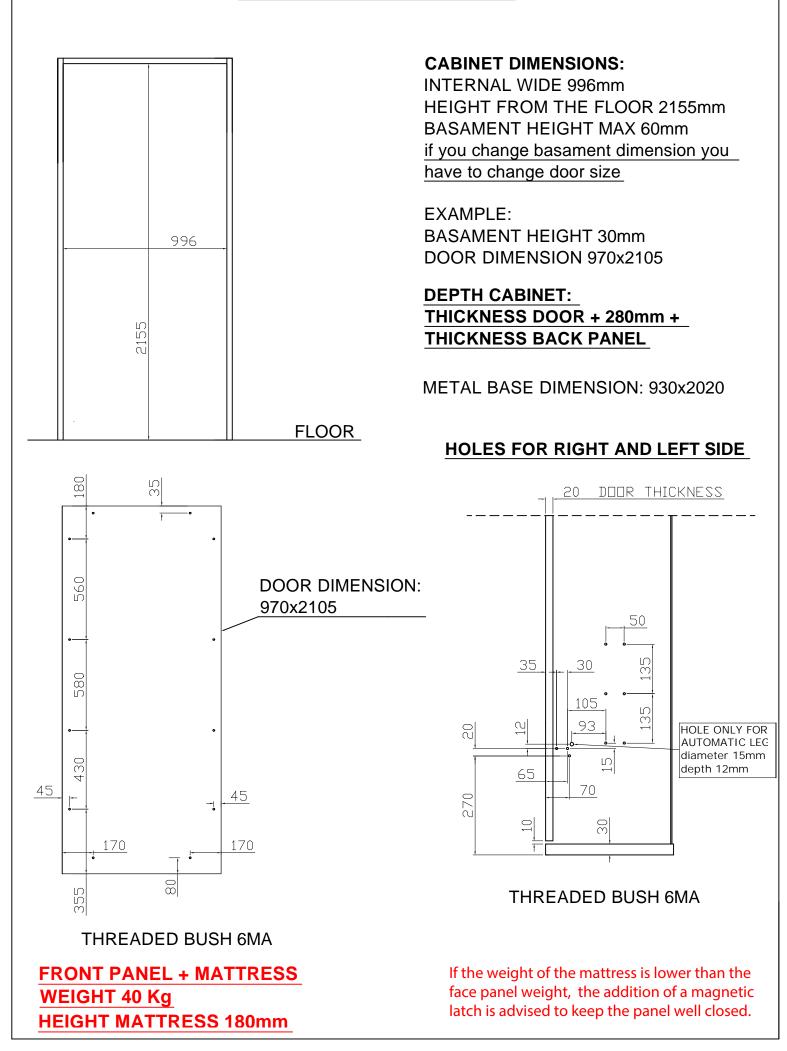

# ART. CLICK-V SINGOLO / SINGLE

## MONTAGGIO - MOUNTING



Assicuratevi di aver fissato il vostro mobile alla parete contro il ribaltamento, poichè le pareti sono di materiali diversi il fissaggio alla parete non è incluso

Make sure to fix your cabinet to the wall.

As wall materials vary, plates and screws for fixing to wall are not included.











### CLICK-V 930x2020

LIT90V



CLICK-V 1430x 2020 LIT140V



#### CLICK-V 1630x2020 LIT160V

| 1696  | CABINET DIMENSIONS:<br>INTERNAL WIDE 1696mm<br>HEIGHT FROM THE FLOOR 2155mm<br>BASAMENT HEIGHT MAX 60mm<br>DEPTH CABINET:<br>THICKNESS DOOR + 280mm +<br>THICKNESS BACK PANEL<br>H. MATTRESS 180mm<br>mattress for different heights with<br>changing the depth of cabinet |
|-------|----------------------------------------------------------------------------------------------------------------------------------------------------------------------------------------------------------------------------------------------------------------------------|
| 2155  | FRONTAL PANEL + MATTRESS WEIGHT 75Kg<br>WEIGHT MATTRESS ≥ WEIGHT FRONTAL PANEL