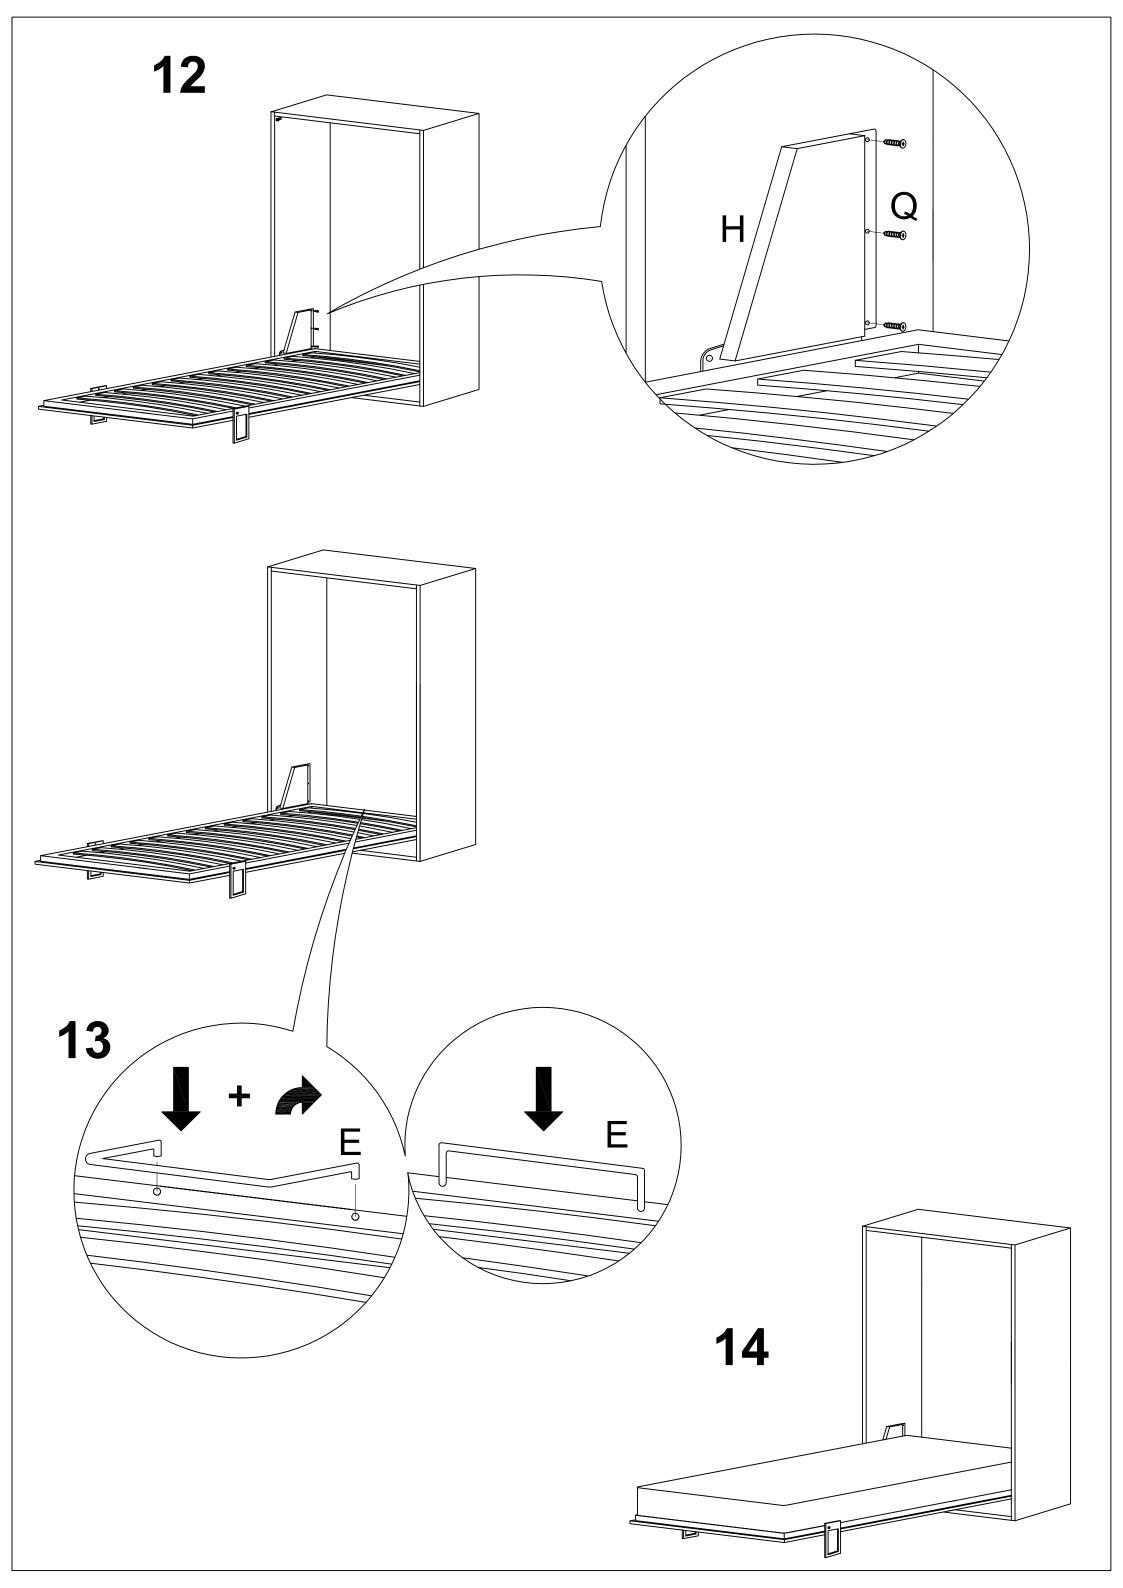

## MONTAGGIO - MOUNTING

Assicuratevi di aver fissato il vostro mobile alla parete contro il ribaltamento, poichè le pareti sono di materiali diversi il fissaggio alla parete non è incluso

Make sure to fix your cabinet to the wall.

As wall materials vary, plates and screws for fixing to wall are not included.