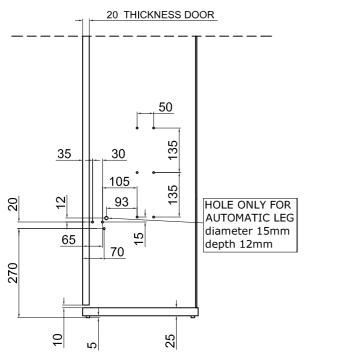

#### CLICK-V 1830x2020

THREADED BUSH 6MA

**EXAMPLE DOOR**DIMENSION DOOR 1870x2105 with BASE 25mm + FOOT 5mm
if you change base dimension you have to change door size and holes (\*)

CLICK-V 1830x2020 LIT180V