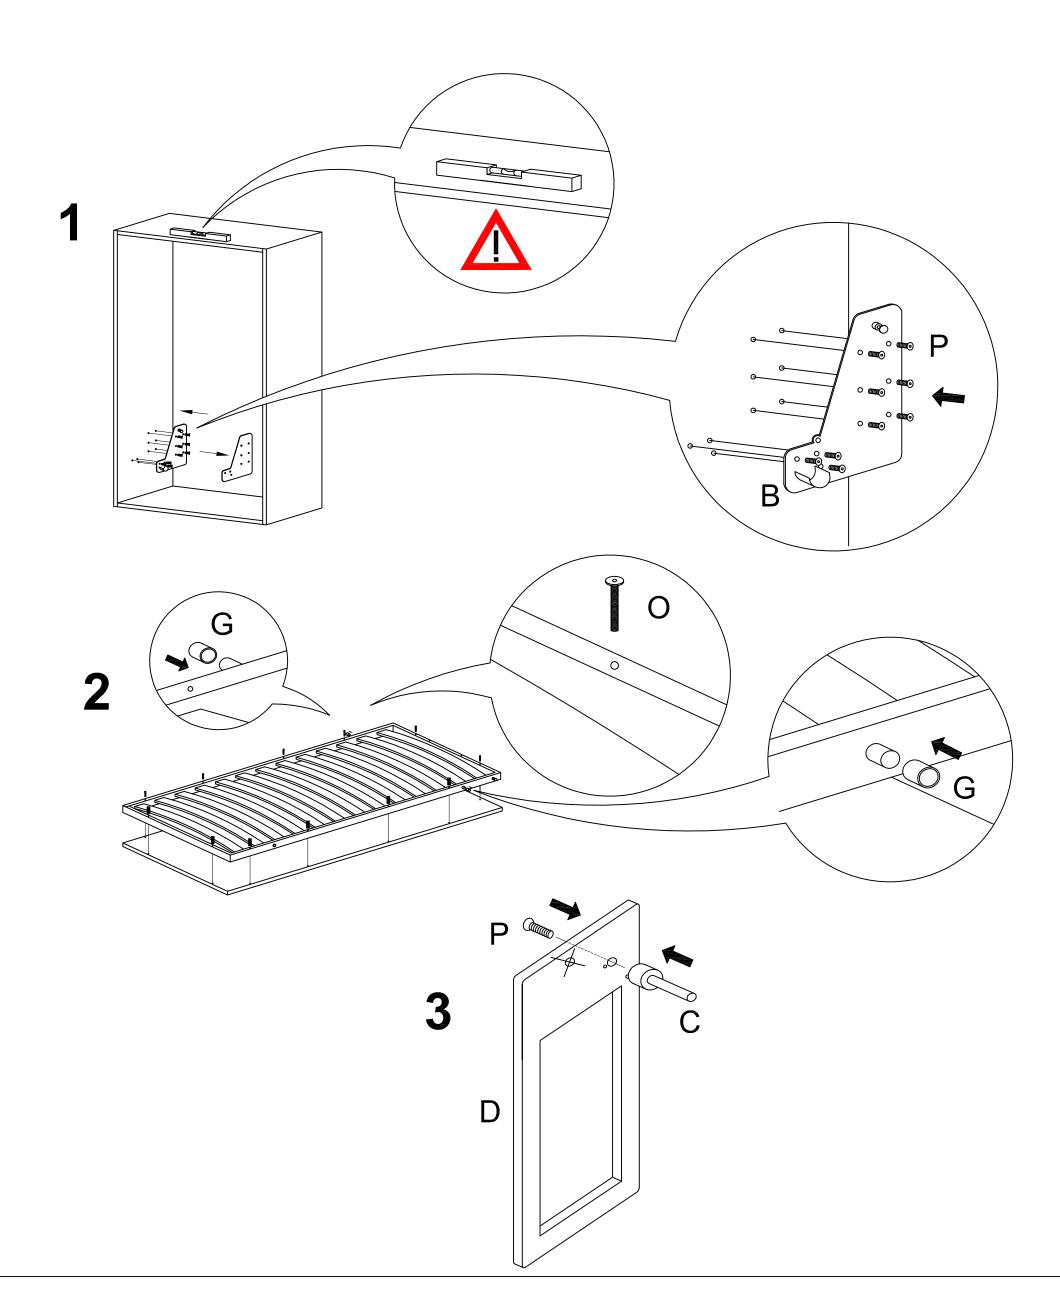

## MONTAGGIO - MOUNTING

Assicuratevi di aver fissato il vostro mobile alla parete contro il ribaltamento, poichè le pareti sono di materiali diversi il fissaggio alla parete non è incluso

Make sure to fix your cabinet to the wall.

As wall materials vary, plates and screws for fixing to wall are not included.