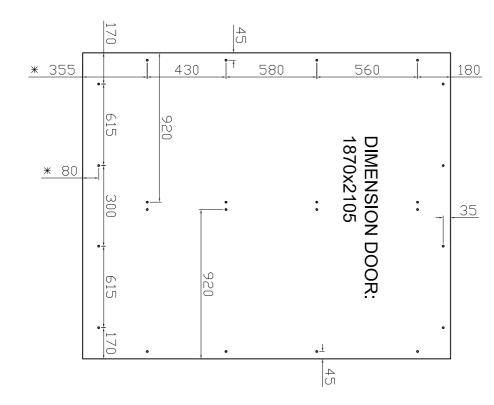

#### CLICK-V 1830x2020

THREADED BUSH 6MA

**EXAMPLE DOOR**DIMENSION DOOR 1870x2105 with BASE 25mm + FOOT 5mm
if you change base dimension you have to change door size and holes (\*)

CLICK-V 1830x2020 LIT180V