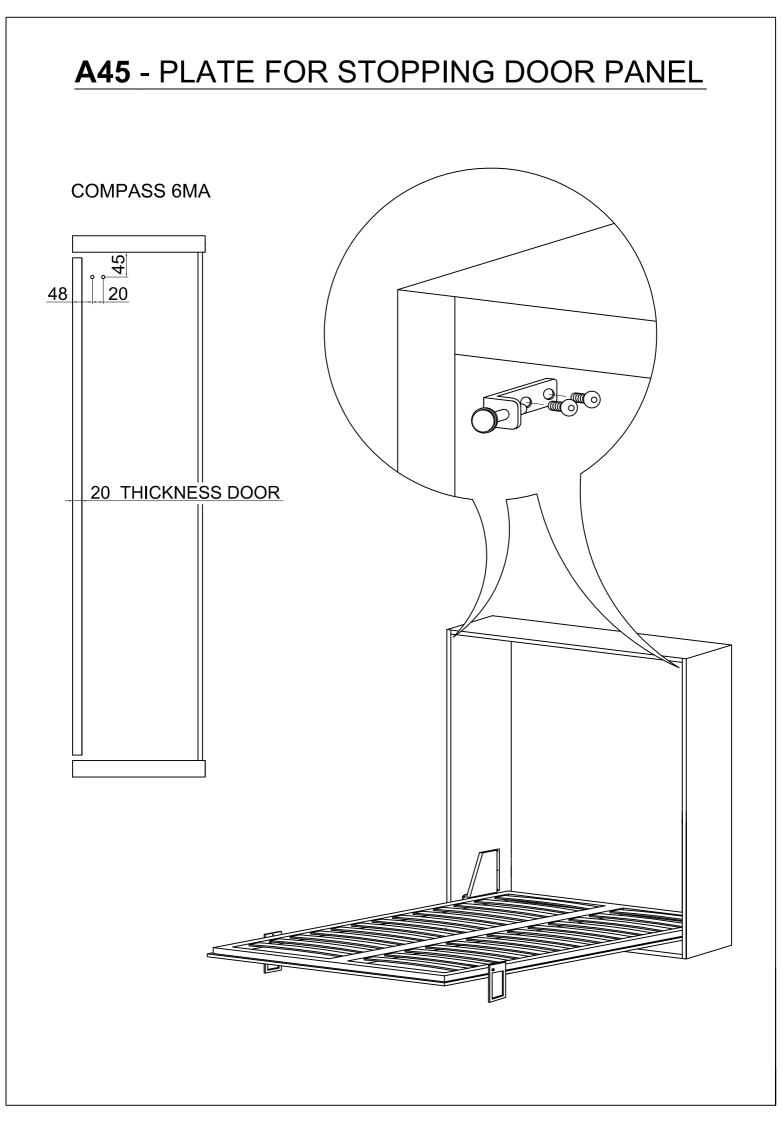

## MONTAGGIO - MOUNTING

Assicuratevi di aver fissato il vostro mobile alla parete contro il ribaltamento, poichè le pareti sono di materiali diversi il fissaggio alla parete non è incluso

Make sure to fix your cabinet to the wall.

As wall materials vary, plates and screws for fixing to wall are not included.