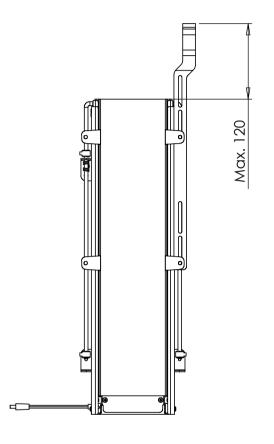

|                                                                                                                                          | do not scale drawing                                                               | SHEET 10 OF 10 |      |            | VENSET A/S Industriv DK-6900 Denmar | O Skjern |  |
|------------------------------------------------------------------------------------------------------------------------------------------|------------------------------------------------------------------------------------|----------------|------|------------|-------------------------------------|----------|--|
|                                                                                                                                          | UNLESS OTHERWISE SPECIFIED: DIMENSIONS ARE IN MILLIMETERS TOLERANCES: According to |                | NAME | DATE       | TITLE:                              |          |  |
|                                                                                                                                          |                                                                                    | DRAWN          | jo   | 11-11-2013 |                                     |          |  |
|                                                                                                                                          | ANGULAR: DIN 7168-m                                                                | CHECKED        |      |            | TS600 / Lid Lifter R131770          |          |  |
|                                                                                                                                          | PROPRIETARY AND CONFIDENTIAL                                                       | Processes:     |      |            |                                     |          |  |
| THE INFORMATION CONTAINED IN THIS DRAWING IS THE SOLE PROPERTY OF VENSET A/S. ANY REPRODUCTION IN PART OR AS A WHOLE WITHOUT THE WRITTEN |                                                                                    |                |      |            | DWG NO. 133040                      | revision |  |
|                                                                                                                                          | PERMISSION OF VENSET A/S IS PROHIBITED.                                            | WEIGHT:        |      |            |                                     |          |  |