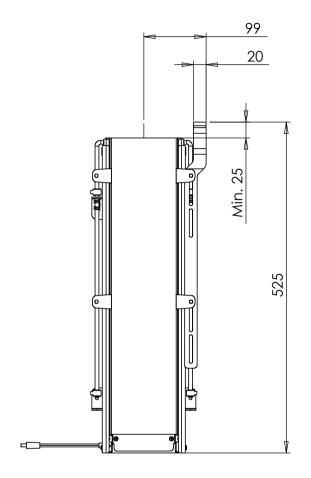

|                                                                                                                                          | do not scale drawing                                                               | SHEET 10 OF 10 |      |            | VENSET A/S Industriv DK-6900 Denmar | O Skjern |  |
|------------------------------------------------------------------------------------------------------------------------------------------|------------------------------------------------------------------------------------|----------------|------|------------|-------------------------------------|----------|--|
|                                                                                                                                          | UNLESS OTHERWISE SPECIFIED: DIMENSIONS ARE IN MILLIMETERS TOLERANCES: According to |                | NAME | DATE       | TITLE:                              |          |  |
|                                                                                                                                          |                                                                                    | DRAWN          | jo   | 11-11-2013 |                                     |          |  |
|                                                                                                                                          | ANGULAR: DIN 7168-m                                                                | CHECKED        |      |            | TS600 / Lid Lifter R131770          |          |  |
|                                                                                                                                          | PROPRIETARY AND CONFIDENTIAL                                                       | Processes:     |      |            |                                     |          |  |
| THE INFORMATION CONTAINED IN THIS DRAWING IS THE SOLE PROPERTY OF VENSET A/S. ANY REPRODUCTION IN PART OR AS A WHOLE WITHOUT THE WRITTEN |                                                                                    |                |      |            | DWG NO. 133040                      | revision |  |
|                                                                                                                                          | PERMISSION OF VENSET A/S IS PROHIBITED.                                            | WEIGHT:        |      |            |                                     |          |  |