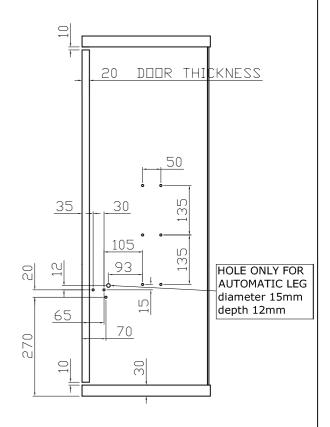

ICK-O LOWER 920x2020**





THREADED BUSH 6MA

### **HOLES FOR RIGHT AND LEFT SIDE**



THREADED BUSH 6MA

#### **CABINET DIMENSIONS:**

INTERNAL WIDE 2086mm
HEIGHT FROM THE FLOOR 1055mm
BASAMENT HEIGHT MAX 60mm

**EXAMPLE:** 

METAL BASE DIMENSION 920x2020 DOOR DIMENSION 1005x2060 BASAMENT HEIGHT 30mm if you change basament dimension you have to change door size

FRONT PANEL + MATTRESS
WEIGHT 40 Kg
HEIGHT MATTRESS 180mm

DEPTH CABINET:
THICKNESS DOOR + 280mm +
THICKNESS BACK PANEL

If the weight of the mattress is lower than the face panel weight, the addition of a magnetic latch is advised to keep the panel well closed.

### **CLICK-O LOWER 1420x2020**



# 45 ODOR DIMENSION: 1505x2060 1505x2060 1505x2060 1505x2060 1505x2060

### THREADED BUSH 6MA

### **HOLES FOR RIGHT AND LEFT SIDE**



THREADED BUSH 6MA

### **CABINET DIMENSIONS:**

INTERNAL WIDE 2086mm
HEIGHT FROM THE FLOOR 1555mm
BASAMENT HEIGHT MAX 60mm

### **EXAMPLE:**

METAL BASE DIMENSION 1420x2020 DOOR DIMENSION 1505x2060 BASAMENT HEIGHT 30mm if you change basament dimension you have to change door size

### **DEPTH CABINET:**

THICKNESS DOOR + 280mm + THICKNESS BACK PANEL

FRONT PANEL + MATTRESS
WEIGHT 70 Kg
HEIGHT MATTRESS 180mm

If the weight of the mattress is lower than the face panel weight, the addition of a magnetic latch is advised to keep the panel well closed.