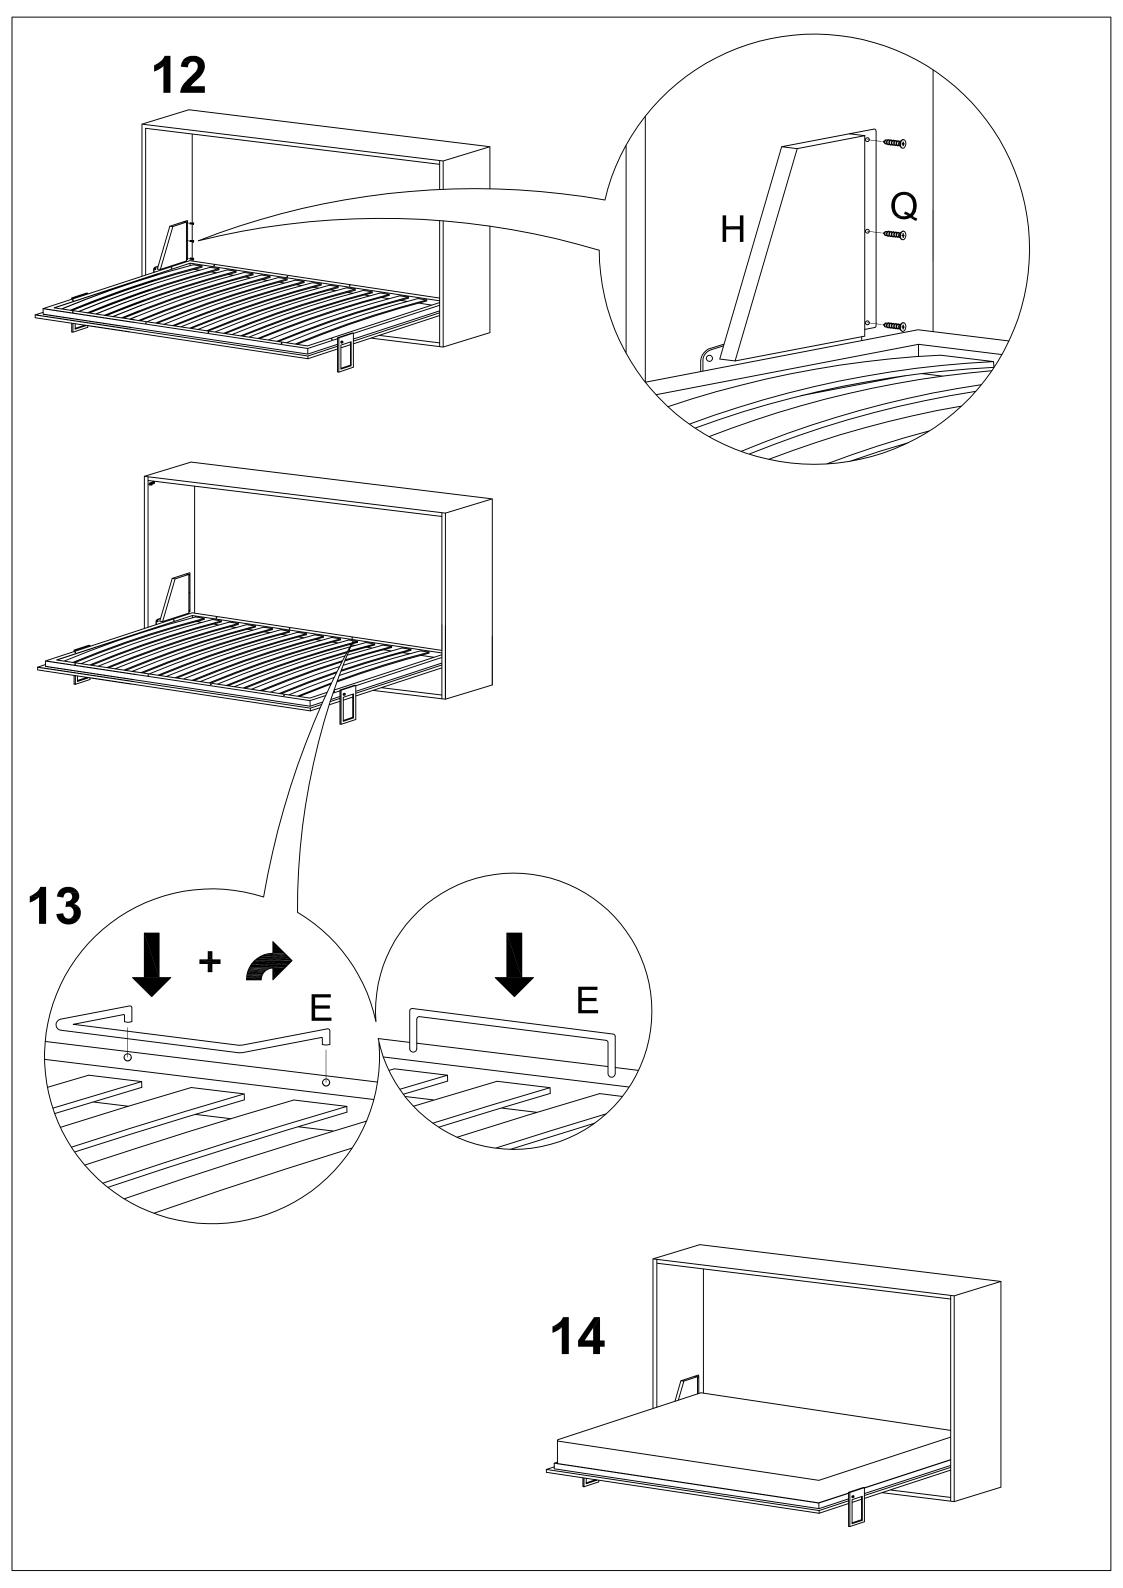

## MONTAGGIO - MOUNTING

Assicuratevi di aver fissato il vostro mobile alla parete contro il ribaltamento, poichè le pareti sono di materiali diversi il fissaggio alla parete non è incluso

Make sure to fix your cabinet to the wall.

As wall materials vary, plates and screws for fixing to wall are not included.