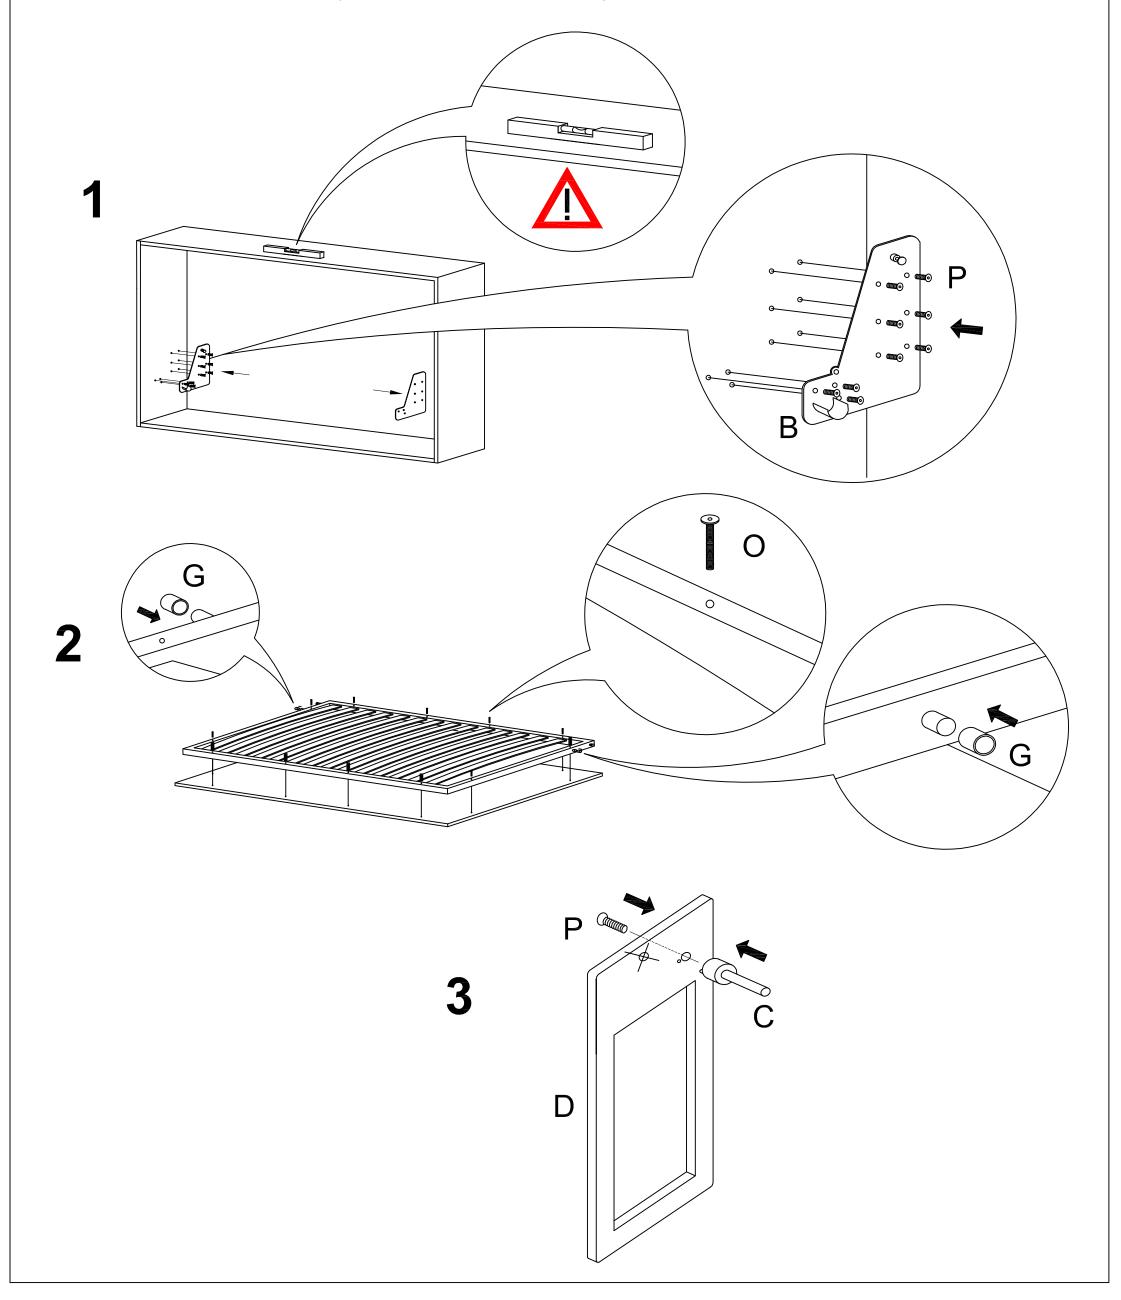

## MONTAGGIO - MOUNTING

Assicuratevi di aver fissato il vostro mobile alla parete contro il ribaltamento, poichè le pareti sono di materiali diversi il fissaggio alla parete non è incluso

Make sure to fix your cabinet to the wall.

As wall materials vary, plates and screws for fixing to wall are not included.