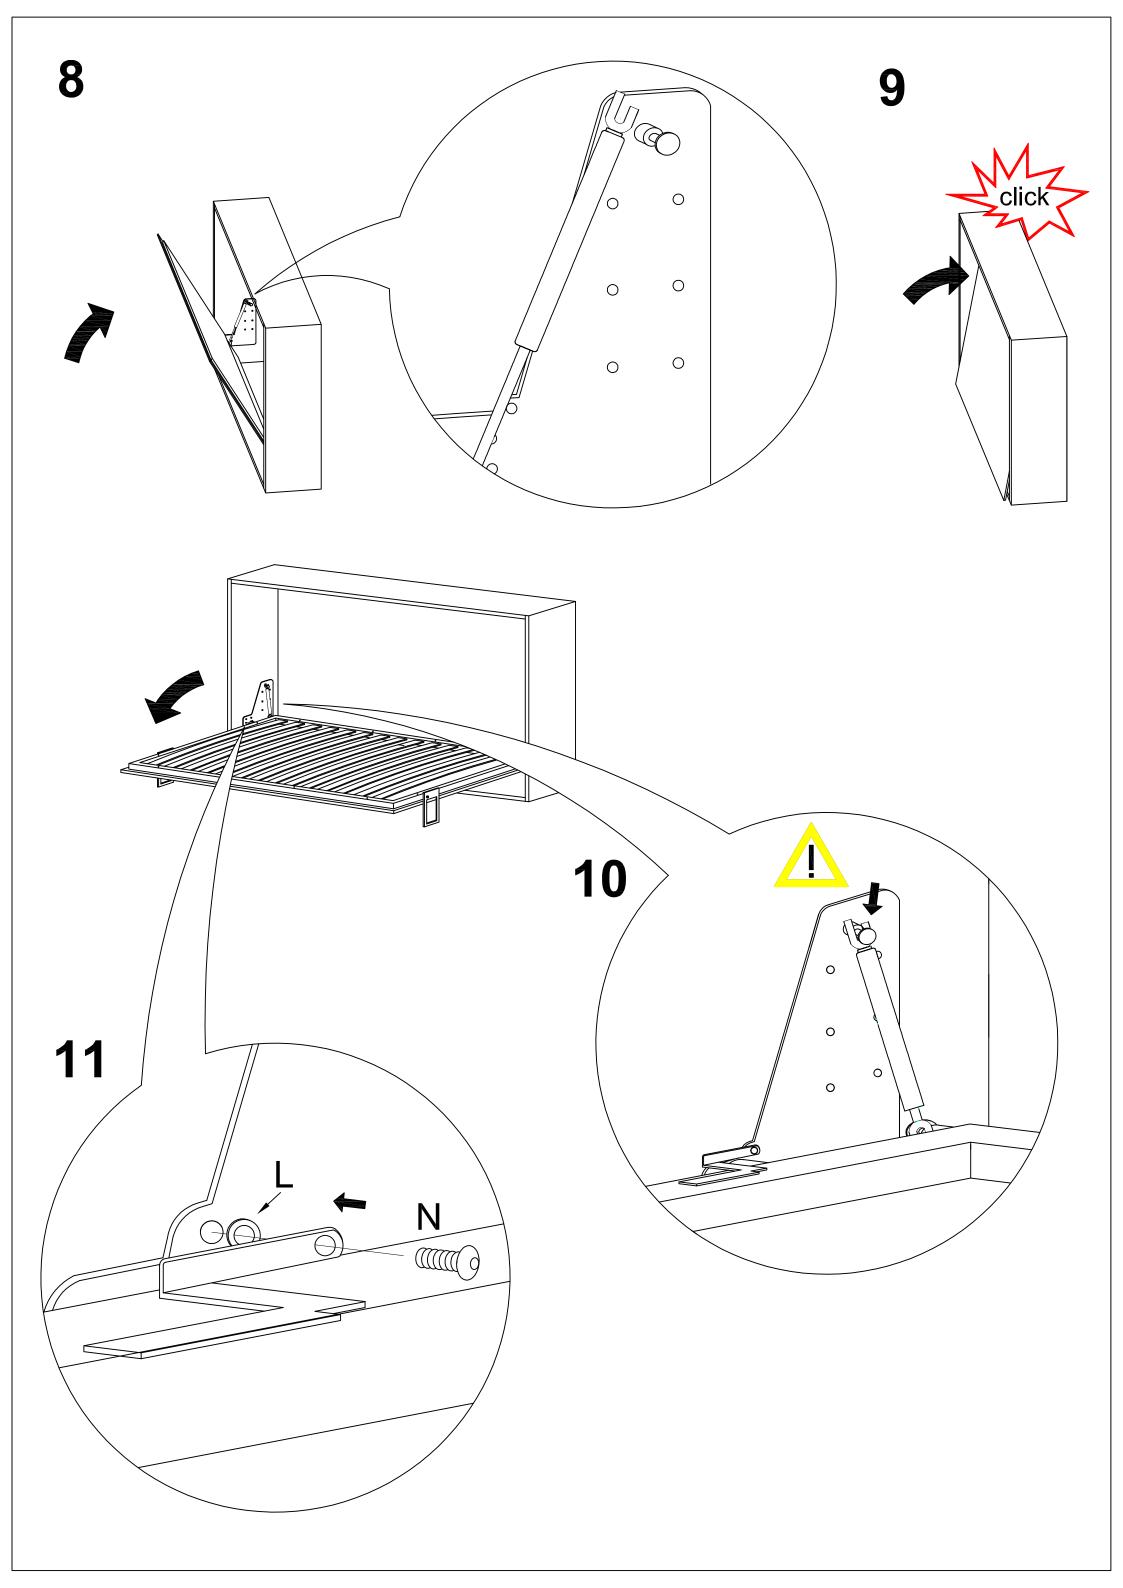

## MONTAGGIO - MOUNTING

Assicuratevi di aver fissato il vostro mobile alla parete contro il ribaltamento, poichè le pareti sono di materiali diversi il fissaggio alla parete non è incluso

Make sure to fix your cabinet to the wall.

As wall materials vary, plates and screws for fixing to wall are not included.