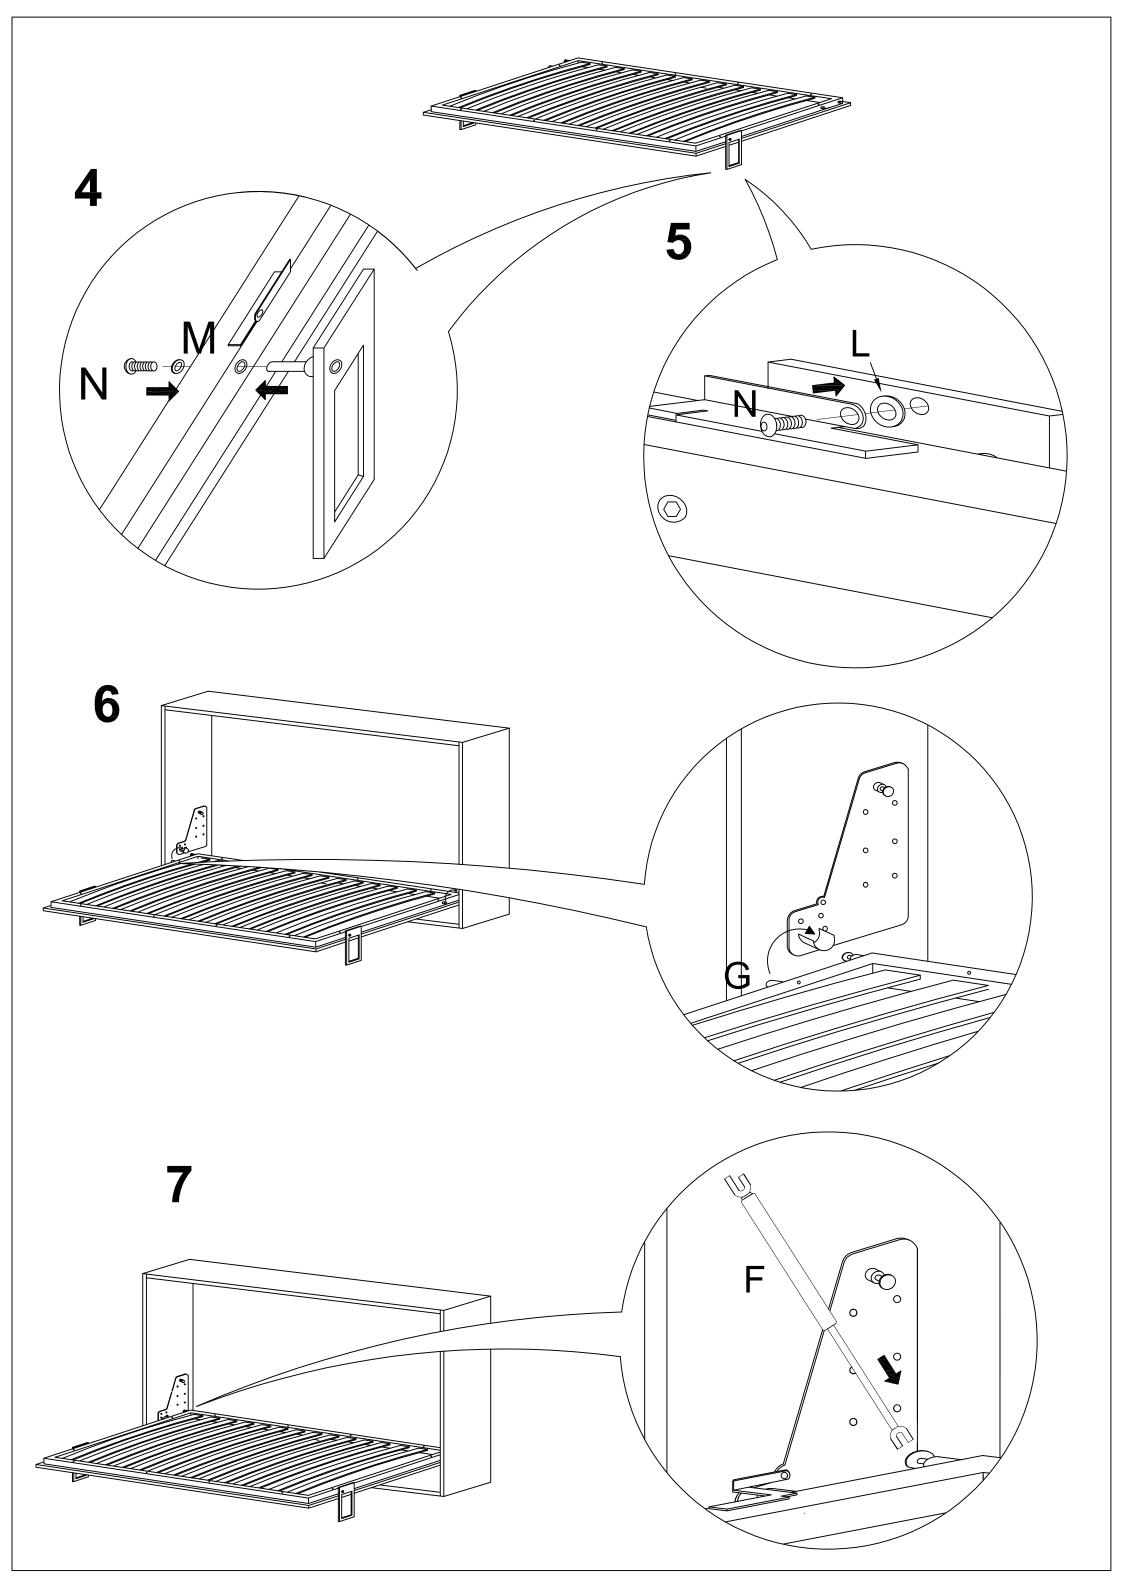

## MONTAGGIO - MOUNTING

Assicuratevi di aver fissato il vostro mobile alla parete contro il ribaltamento, poichè le pareti sono di materiali diversi il fissaggio alla parete non è incluso

Make sure to fix your cabinet to the wall.

As wall materials vary, plates and screws for fixing to wall are not included.