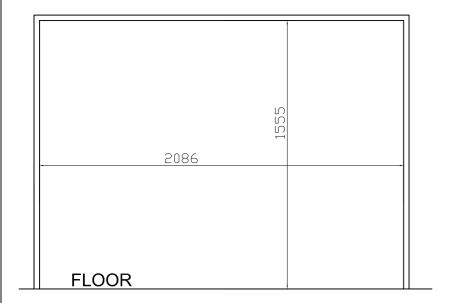

### **CABINET DIMENSIONS:**

INTERNAL WIDE 2086mm
HEIGHT FROM THE FLOOR 1555mm
BASAMENT HEIGHT MAX 60mm