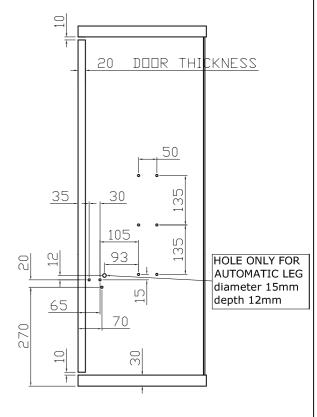

### **HOLES FOR RIGHT AND LEFT SIDE**

THREADED BUSH 6MA

#### **CABINET DIMENSIONS:**

INTERNAL WIDE 2086mm
HEIGHT FROM THE FLOOR 1055mm
BASAMENT HEIGHT MAX 60mm

**EXAMPLE:** 

METAL BASE DIMENSION 920x2020 DOOR DIMENSION 1005x2060 BASAMENT HEIGHT 30mm if you change basament dimension you have to change door size