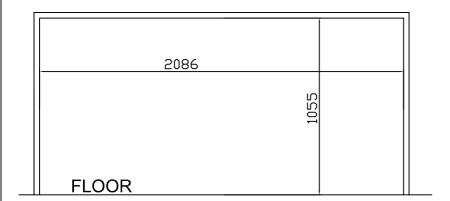

#### **CABINET DIMENSIONS:**

INTERNAL WIDE 2086mm
HEIGHT FROM THE FLOOR 1055mm
BASAMENT HEIGHT MAX 60mm

**EXAMPLE:** 

METAL BASE DIMENSION 920x2020 DOOR DIMENSION 1005x2060 BASAMENT HEIGHT 30mm if you change basament dimension you have to change door size