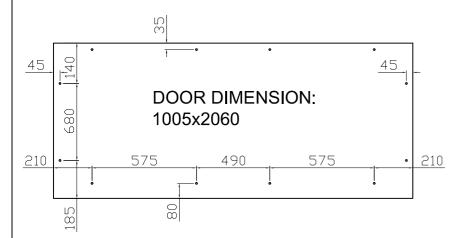

#### **CABINET DIMENSIONS:**

INTERNAL WIDE 2086mm
HEIGHT FROM THE FLOOR 1055mm
BASAMENT HEIGHT MAX 60mm

**EXAMPLE:** 

METAL BASE DIMENSION 920x2020 DOOR DIMENSION 1005x2060 BASAMENT HEIGHT 30mm if you change basament dimension you have to change door size

FRONT PANEL + MATTRESS
WEIGHT 40 Kg
HEIGHT MATTRESS 180mm

DEPTH CABINET:
THICKNESS DOOR + 280mm +
THICKNESS BACK PANEL

If the weight of the mattress is lower than the face panel weight, the addition of a magnetic latch is advised to keep the panel well closed.