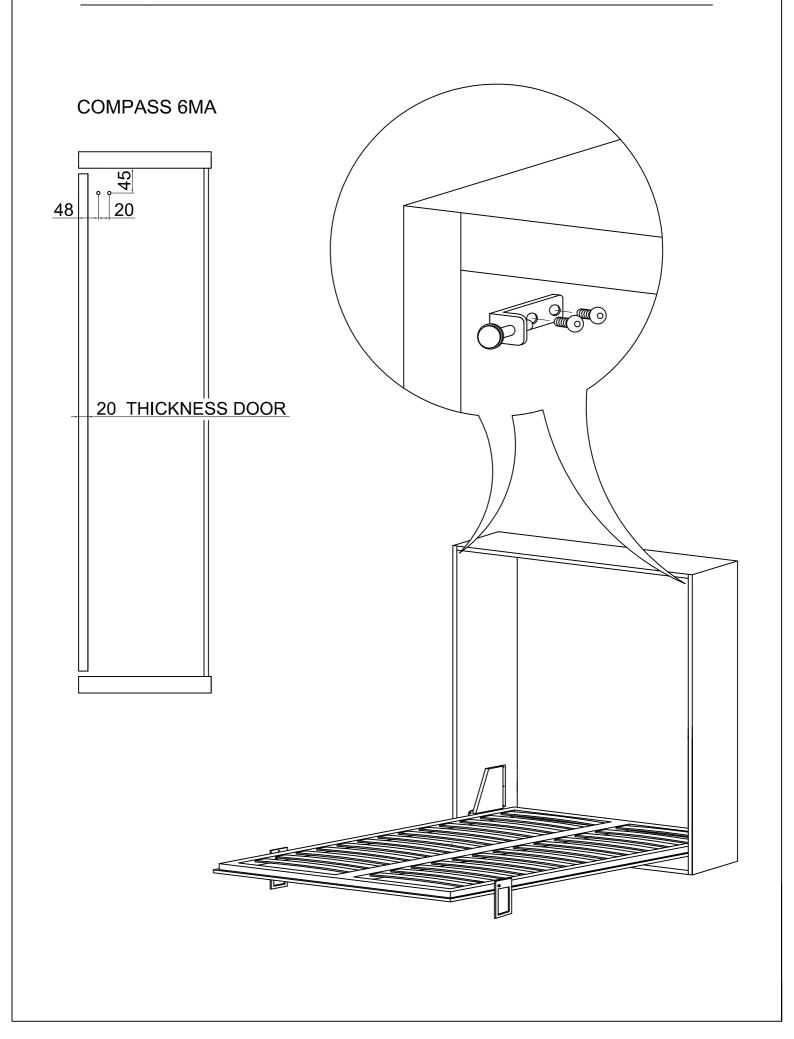

### A45 - PLATE FOR STOPPING DOOR PANEL

### **CLICK-O LOWER 920x2020**

THREADED BUSH 6MA

### **HOLES FOR RIGHT AND LEFT SIDE**

THREADED BUSH 6MA